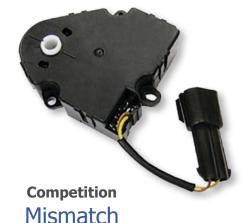

**OE 5012710AA** 

TechSmart® J04002 **Exact Match** 

**High Failure Rate Original Part.** 

TechSmart® offers a full line of Blend Door Motors and HVAC Air Door Actuators.