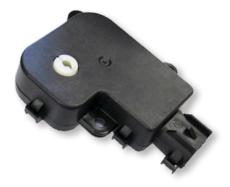

## TechSmart® Product Case Study **Temperature Blend Door Actuator**

Jeep Grand Cherokee 2004-1999 w/ATC VIO over 1.2 Million

TechSmart® J04002 is designed to look, fit, and perform like the original equipment Jeep 5012710AA.