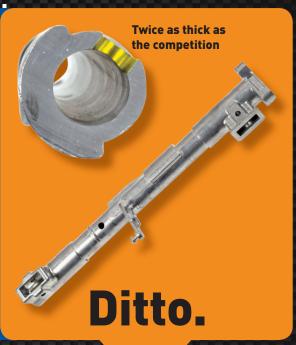

## MADE THICKER FOR TOUGHNESS.

When OE steering column shift tubes break at vulnerable stress points, the result is a labor-intensive repair, so you need a replacement that will last. TechSmart® Shift Tubes are twice as thick as the competition at the highest stress point, making them the stronger, longer-lasting choice. There's something to be said for a thick skin.

## TechSmart<sup>®</sup> Steering Column Shift Tubes

- High-quality direct-fit replacement for failed original
- Meticulously engineered for toughness
- 3.2 mm at the highest stress point, twice as thick as the competition