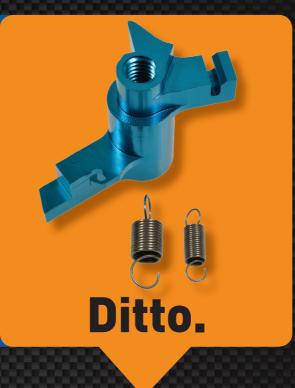

## MADE FOR DURABILITY.

When OE plastic shift interlock levers break, their cars get stuck in "park." TechSmart's Shift Interlock Lever is machined out of billet aluminum and anodized for long-lasting strength and durability. So when the going gets tough, you can count on our parts to keep going.

## Shift Interlock Levers Machined out of billet aluminum and anodized for long-lasting

TechSmart®

- strength, durability and smooth shifting operationNo need to replace the entire
- No need to replace the entire shifter assembly when only the original lever fails