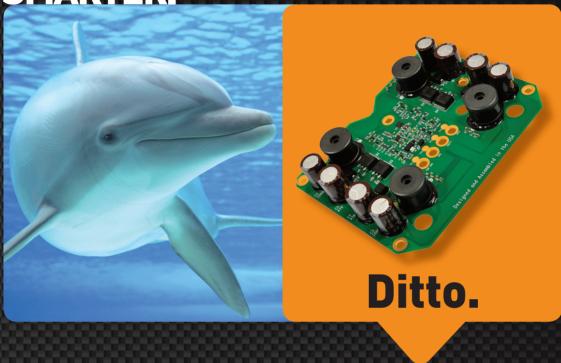

WIRED TO BE **SMARTER.** 

To eliminate the original failure mode, TechSmart® gave our all-new Fuel Injection Control Module an improved circuit layout with performance upgrades and more advanced electronics. With less excess heat being put on critical components, it's the smart choice for you and your customers.

## TechSmart® Fuel Injection Control Module (FICM)

- Redesigned circuit layout
- Higher quality electronics
- Gold-plated contacts
- Built-in load dump protection
- New, not remanufactured
- No reprogramming necessary

The Evolution of Parts

Dolphins are considered to be one of the most intelligent creatures on earth.