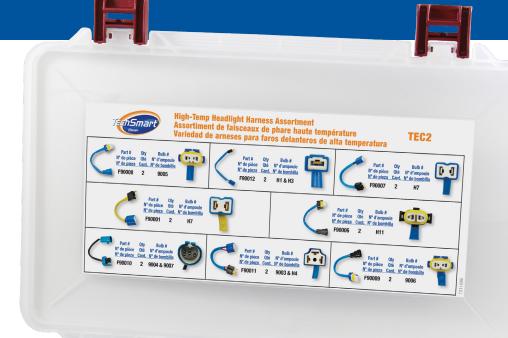

## TechSmart® High Temperature Headlight Harness Assortment (TEC2)

With our new technician tackle box you'll have easy access to all of your TechSmart® High-Temp Headlight Harnesses.

## **TEC2 Contents:**

| Part # | F90001 | F90006 | F90007 | F90008 | F90009 | F90010         | F90011       | F90012     |
|--------|--------|--------|--------|--------|--------|----------------|--------------|------------|
| QTY    | 2      | 2      | 2      | 2      | 2      | 2              | 2            | 2          |
| Bulb # | H7     | H11    | H7     | 9005   | 9006   | 9004 &<br>9007 | 9003 &<br>H4 | H1 &<br>H3 |
|        | DO     |        | D O    |        | Pa     |                |              |            |