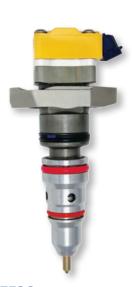

#### The Product of a Superior Remanufacturing Process

The Hydraulic Electronic Unit Injector (HEUI) system uses high-pressure engine oil instead of a camshaft to control the injection of fuel. Unlike a conventional fuel system, where fuel injection pressures increase proportionally with engine speed, the HEUI system works with the ECM to electronically control injection independent of engine speed.

To ensure continued performance and reliability, all BWD<sup>®</sup> Diesel Fuel Injectors are the product of an exhaustive remanufacturing process at a TS16949, ISO9001, and ISO14001-certified facility. For an example of what goes into our remanufactured injectors, take a look at our 67528: