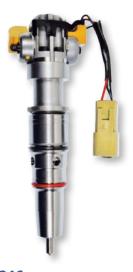

### **Diesel Fuel Injectors (HEUI) – Top Sellers**

Here are some of our top selling Remanufactured Diesel Fuel Injectors for Hydraulic Electronic Unit Injector (HEUI) systems:

**27190** Ford F Pickup, E-Vans (1998-94)

**27613** Ford F Pickup, E-Vans (1999-95)

67320 Ford F Pickup, E-Vans (2003-99) International Trucks (2002-99)

67526 Ford F Pickup, E-Vans (2003-99) International Trucks (2002-99)

**67527** Ford F Pickup (2004-03) International Trucks (2003-02)

**67846** International Trucks (2005-04)

Diesel Done Right Thousands of Diesel Parts Hundreds of Diesel Categories

BW10235D-HUE-MAY17