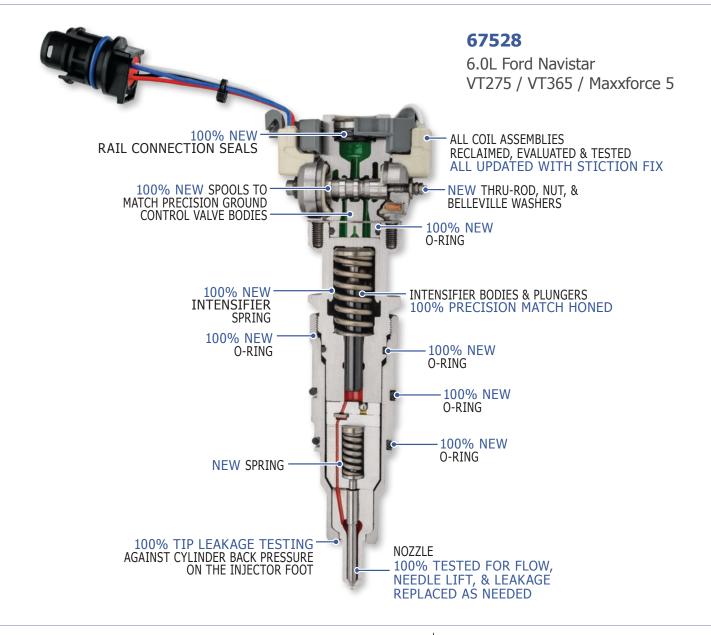

To ensure continued performance and reliability, all BWD<sup>®</sup> Diesel Fuel Injectors are the product of an exhaustive remanufacturing process at a TS16949, ISO9001, and ISO14001-certified facility. For an example of what goes into our remanufactured injectors, take a look at our 67528: