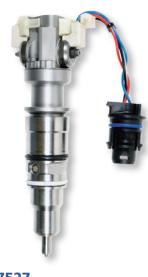

### **Diesel Fuel Injectors (HEUI) – Top Sellers**

Here are some of our top selling Remanufactured Diesel Fuel Injectors for Hydraulic Electronic Unit Injector (HEUI) systems:

**27190** Ford F Pickup, E-Vans (1998-94)

**27613** Ford F Pickup, E-Vans (1999-95)

67320 Ford F Pickup, E-Vans (2003-99) International Trucks (2002-99)

67526 Ford F Pickup, E-Vans (2003-99) International Trucks (2002-99)

**67527** Ford F Pickup (2004-03) International Trucks (2003-02)