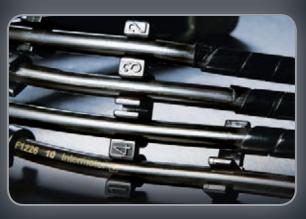

## CLIPS • TRAYS • LOOM NUMBERED LEADS

We've gone to great lengths to build an import wire set that guards against damage and creates a clear path for power.

Intermotor™ factory-installed separator clips, anchors, loom channels and trays\* keep wires sorted properly and safely to protect against arcing, cross-fire, electromagnetic interference, and damage. Convoluted loom and spiral wrap\* protect against abrasion that can cause premature wire failure.

We've even individually numbered each wire lead by cylinder to ensure Intermotor<sup>™</sup> import wire sets provide a flawless installation with genuine import performance.