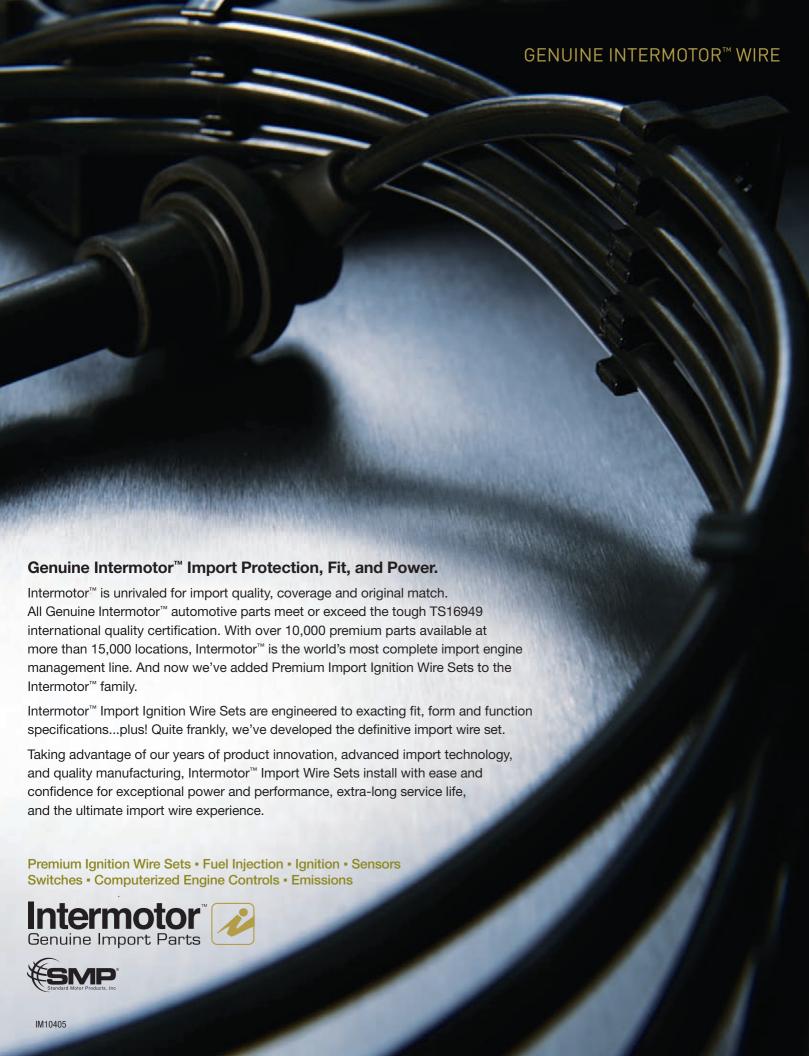

# THE ULTIMATE IMPORT WIRE

Genuine Intermotor™ Import Ignition Wire Sets feature original equipment fit, form and function…plus! Every Intermotor™ set is designed, built and tested to meet or exceed the tough international TS16949 quality standards. That's why technicians appreciate Intermotor™ factory-installed clips, loom and trays\* for a flawless installation while motorists enjoy exceptional power and long service life for the ultimate in import performance.