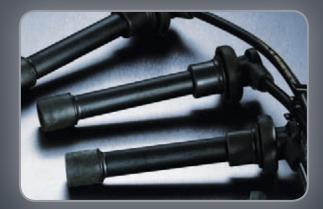

#### MATCHING BOOTS

Intermotor™ wire sets feature OE style import spark plug and distributor boots that look, fit, and perform like the original components. Engineered for extra-durability, long service life and a smooth installation, Intermotor™ premium import boots provide the right fit and a tight weatherproof seal.