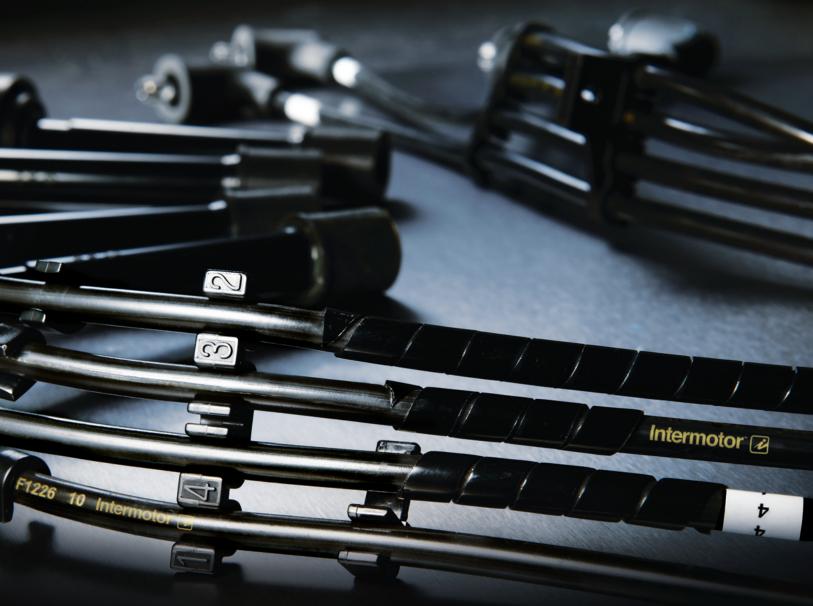

## CLIPS • TRAYS • LOOM NUMBERED LEADS

We've gone to great lengths to build an import wire set that guards against damage and creates a clear path for power.

Intermotor™ factory-installed separator clips, anchors, loom channels and trays\* keep wires sorted properly and safely to protect against arcing, cross-fire, electromagnetic interference, and damage. Convoluted loom and spiral wrap\* protect against abrasion that can cause premature wire failure.

We've even individually numbered each wire lead by cylinder to ensure Intermotor<sup>™</sup> import wire sets provide a flawless installation with genuine import performance.