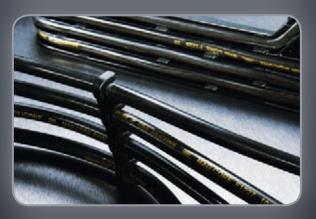

t shield sensitive electronic computers and sensors from interference. The result is clean energy flow for ultimate performance and import power.

## **EXTRAS**

## CLIPS • TRAYS • LOOM NUMBERED LEADS

We've gone to great lengths to build an import wire set that guards against damage and creates a clear path for power.

Intermotor™ factory-installed separator clips, anchors, loom channels and trays\* keep wires sorted properly and safely to protect against arcing, cross-fire, electromagnetic interference, and damage. Convoluted loom and spiral wrap\* protect against abrasion that can cause premature wire failure.

We've even individually numbered each wire lead by cylinder to ensure Intermotor<sup>™</sup> import wire sets provide a flawless installation with genuine import performance.