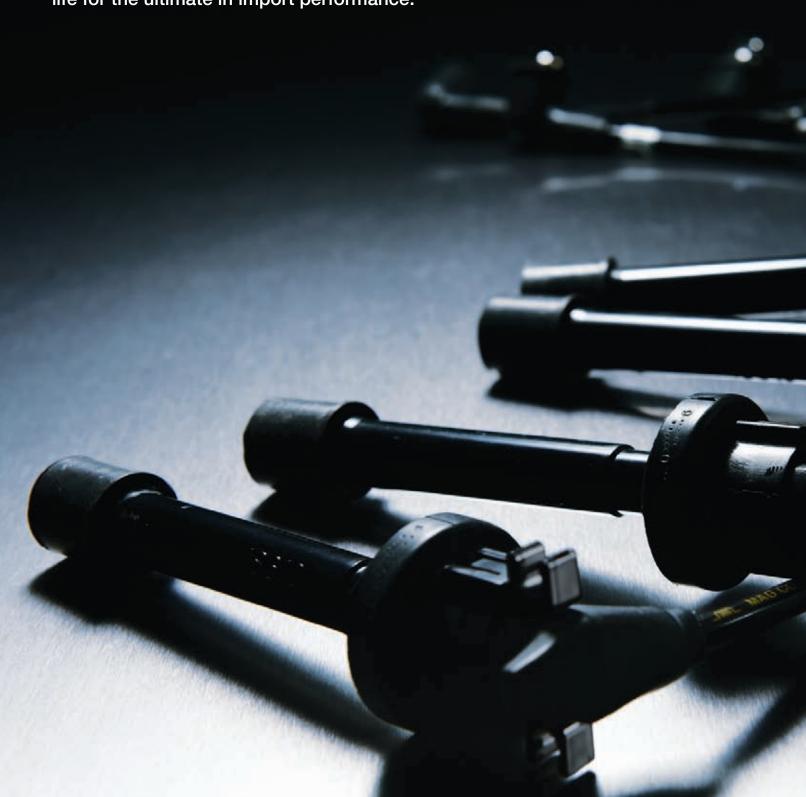

#### MATCHING BOOTS

Intermotor™ wire sets feature OE style import spark plug and distributor boots that look, fit, and perform like the original components. Engineered for extra-durability, long service life and a smooth installation, Intermotor™ premium import boots provide the right fit and a tight weatherproof seal.