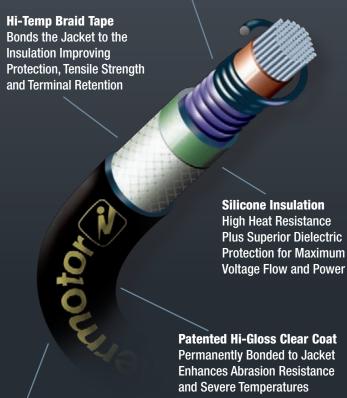

#### **Conductive Core**

Matched to Each OE Type - Low OHM, Ferrite Mag, Wire Wound, Silicone, or Metallic for maximum voltage and enhanced RFI Suppression

**Hi-Temp Silicone Jacket**Maximum Thermal Protection

## **WIRE CORE & JACKET**

Power can't flow if the wire jacket is compromised. That's why Intermotor™ developed a patented hi-gloss clear coat layer that's permanently bonded to our hi-temp silicone jacket. This combination provides powerful protection from engine heat and the potential damage found in today's import engines.

Intermotor™ wire conductors feature precisionmatched resistance values to ensure maximum voltage delivery and spark duration while meeting all noise suppression requirements that shield sensitive electronic computers and sensors from interference. The result is clean energy flow for ultimate performance and import power.