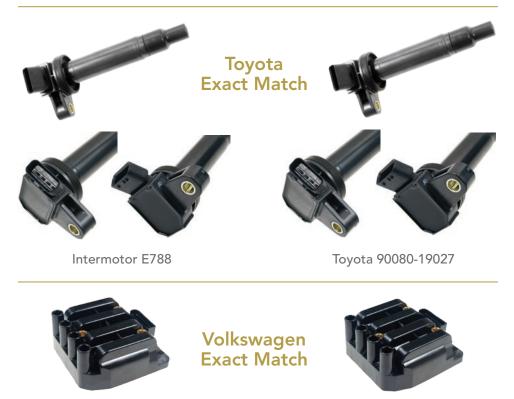

### INTERMOTOR® EXACT MATCH IMPORT IGNITON COILS & COIL-ON-PLUG

Audi Exact Match
Image: Constant of the second second

Intermotor E984

Volkswagen 06A 905 097