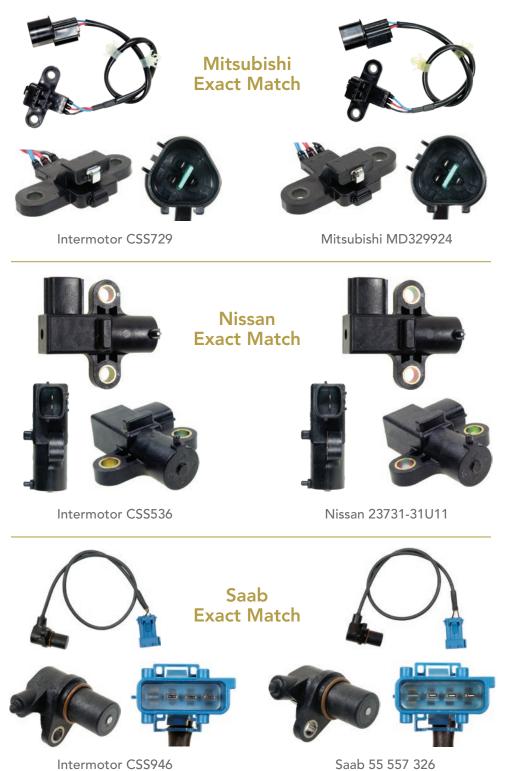

## MATCHING CONNECTORS

At Intermotor", we design the details that deliver superior quality and performance. Manufactured in our TS16949 certified, IP® Revnosa, Mexico

facility, our Crankshaft Position Sensors feature matching connectors and tin-plated brass terminals to ensure an accurate, watertight connection to the wiring harness. With the broadest sensor coverage in the market and 100% end of line testing to ensure proper timing, pulse width and signal amplitude, it's no wonder Intermotor<sup>®</sup> is the import leader by design.

## **INTERMOTOR® EXACT MATCH**

IMPORT CRANKSHAFT POSTION SENSORS

IM10871