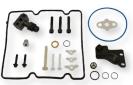

#### **Diesel High Pressure** Oil Pumps

5500 (2013)

13 New SKUs Available

37517 International Trucks (2003-94)

**EGR Valves** 

## Diesel High Pressure Oil Pump Seal Kit

1 New SKU Available

274867 Ford F Pickups, E-Vans (2007-05), International Trucks (2007-05)