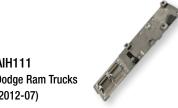

#### **Fuel Injection Control Pressure Sensor**

1 SKU Available

ICP206 International Trucks (2003-99)