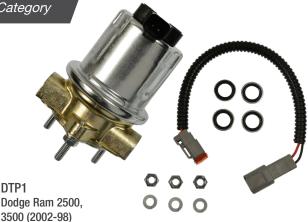

#### **Diesel Fuel Transfer Pumps**

Featured New Category

4 SKUs Available

The fuel injection pump can fail if the fuel transfer pump doesn't supply enough fuel pressure. To prevent premature failure, it's recommended to replace the fuel transfer pump while replacing the injection pump.

BWD's new Diesel Fuel Transfer Pumps come complete with everything needed for the job: a high-quality fuel transfer pump plus a jumper harness, fuel line banjo bolt seals, and mounting nuts and washers.