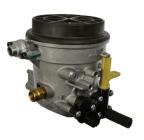

#### **Diesel Fuel Transfer Pumps**

Featured New Category

4 SKUs Available

The fuel injection pump can fail if the fuel transfer pump doesn't supply enough fuel pressure. To prevent premature failure, it's recommended to replace the fuel transfer pump while replacing the injection pump.

BWD's new Diesel Fuel Transfer Pumps come complete with everything needed for the job: a high-quality fuel transfer pump plus a jumper harness, fuel line banjo bolt seals, and mounting nuts and washers.