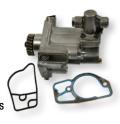

#### **Diesel Fuel Transfer Pumps**

Featured New Category

4 SKUs Available

The fuel injection pump can fail if the fuel transfer pump doesn't supply enough fuel pressure. To prevent premature failure, it's recommended to replace the fuel transfer pump while replacing the injection pump.

BWD's new Diesel Fuel Transfer Pumps come complete with everything needed for the job: a high-quality fuel transfer pump plus a jumper harness, fuel line banjo bolt seals, and mounting nuts and washers.