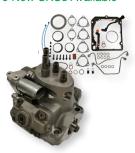

#### **Diesel Fuel Transfer Pumps**

Featured New Category

4 SKUs Available

The fuel injection pump can fail if the fuel transfer pump doesn't supply enough fuel pressure. To prevent premature failure, it's recommended to replace the fuel transfer pump while replacing the injection pump.

BWD's new Diesel Fuel Transfer Pumps come complete with everything needed for the job: a high-quality fuel transfer pump plus a jumper harness, fuel line banjo bolt seals, and mounting nuts and washers.