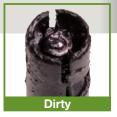

#### Why, because fuel injectors get dirty!

Over time, deposits build up on injector nozzles altering the spray volume and pattern. These deposits come from additives used in gasoline. As injectors get clogged, a vehicle may hesitate, stumble, suddenly lose power, idle rough or be difficult to start. By removing the deposits, the injectors work efficiently, the engine receives proper fuel delivery resulting in maximum vehicle efficiency, power and performance.