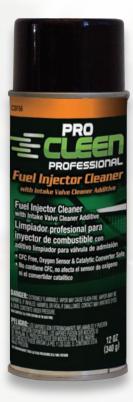

## Pro Cleen Fuel System Cleaner

#### Professional aerosol formula.

Pro Cleen Professional Aerosol is a safe, effective fuel injection cleaner. Our CFC-free formula makes Pro Cleen oxygen sensor and catalytic converter safe for all domestic and import gasoline engines. Pro Cleen includes an intake valve cleaner additive, helping to improve drivability, gas mileage while reducing exhaust emissions. Use with Pro Cleen Kit (CST100Q).

CSF56