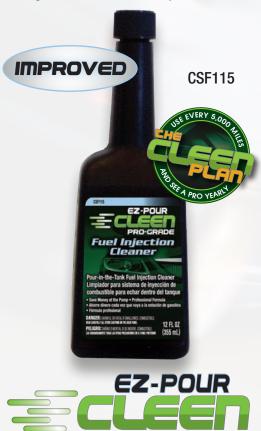

## **EZ-Pour Fuel** Injection Cleaner

#### Pro-Grade pour-in-the-tank formula.

EZ-Pour Cleen Pro-Grade pour-in-the-tank cleaner helps avoid costly injector overhaul or replacement. EZ-Pour Pro-Grade formula cleans up to the intake valves, removing deposits in gasoline injectors that can cause sluggishness, surging, stalling, hesitation and starting difficulties. When used every 5,000 miles, in between professional cleanings, EZ-Pour will help prevent deposit formation in the fuel system, improve gas mileage and restore vehicle power.