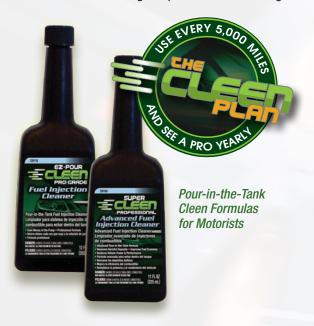

The Cleen Plan is a comprehensive fuel injection cleaning program that combines motorist preventative maintenance with a regular professional cleaning.

Motorists, pour Super Cleen Advanced Formula or EZ-Pour Cleen into your full tank every 5,000 miles and see your trusted technician yearly for a professional cleaning. You'll enjoy improved drivability and performance from this 'fuel system tune-up' along with better gas mileage, reduced emissions and 'at-the-pump' savings. And a smoother running vehicle with better mileage makes everyone happy!

#### Advanced pour-in-the-tank formula.

Super Cleen Advanced is our best pour-inthe-tank cleaner. Used every 5,000 miles, in
between professional cleanings, Super Cleen
Advanced keeps the entire system clean,
rapidly and safely removes harmful engine
deposits in injectors, valves, combustion
chambers, ports and intake manifolds to
restore vehicle power and performance.
Regular use of Advanced will improve injector
flow and fuel economy, smooth out rough idle,
decrease hesitation, and reduce emissions.

#### Pro-Grade pour-in-the-tank formula.

EZ-Pour Cleen Pro-Grade pour-in-the-tank cleaner helps avoid costly injector overhaul or replacement. EZ-Pour Pro-Grade formula cleans up to the intake valves, removing deposits in gasoline injectors that can cause sluggishness, surging, stalling, hesitation and starting difficulties. When used every 5,000 miles, in between professional cleanings, EZ-Pour will help prevent deposit formation in the fuel system, improve gas mileage and restore vehicle power.