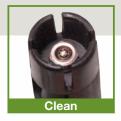

#### Why, because fuel injectors get dirty!

Over time, deposits build up on injector nozzles altering the spray volume and pattern. These deposits come from additives used in gasoline. As injectors get clogged, a vehicle may hesitate, stumble, suddenly lose power, idle rough or be difficult to start. By removing the deposits, the injectors work efficiently, the engine receives proper fuel delivery resulting in maximum vehicle efficiency, power and performance.