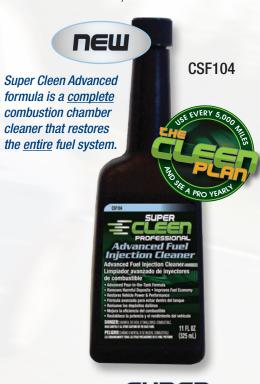

## Advanced Fuel Injection Cleaner

#### Advanced pour-in-the-tank formula.

Super Cleen Advanced is our best pour-inthe-tank cleaner. Used every 5,000 miles, in
between professional cleanings, Super Cleen
Advanced keeps the entire system clean,
rapidly and safely removes harmful engine
deposits in injectors, valves, combustion
chambers, ports and intake manifolds to
restore vehicle power and performance.
Regular use of Advanced will improve injector
flow and fuel economy, smooth out rough idle,
decrease hesitation, and reduce emissions.