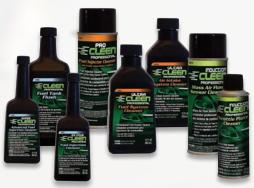

## Ultra Cleen Fuel System Cleaner

#### Professional injector cleaning formula.

Ultra Cleen Professional Fuel System Cleaner is the most efficient fuel injector cleaner on the market. Ultra Cleen cleans fuel injectors for a more efficient running engine. This formula also helps clean the combustion chamber, intake and exhaust valves helping to restore engine power, improve performance and reduce vehicle emissions. Use with Ultra Cleen Kit (CST100CQ) and your shop air.

## Pro Cleen Fuel System Cleaner

#### Professional aerosol formula.

Pro Cleen Professional Aerosol is a safe, effective fuel injection cleaner. Our CFC-free formula makes Pro Cleen oxygen sensor and catalytic converter safe for all domestic and import gasoline engines. Pro Cleen includes an intake valve cleaner additive, helping to improve drivability, gas mileage while reducing exhaust emissions. Use with Pro Cleen Kit (CST100Q).

## Air Intake System Cleaner

#### Works effectively on damaging deposits.

Ultra Cleen Professional Air Intake System Cleaner removes harmful deposits that rob an engine of power. Our special formula cleans throttle body plates and air passages working effectively against the heavy deposits that build up in today's advanced fuel injection engines. This oxygen sensor and catalytic converter safe formula helps clean the combustion chamber, intake and exhaust valves to help reduce emissions and restore engine performance. Use with Ultra Cleen Kit (CST100CQ) and "S" Tool Adapter.

## Advanced Fuel Injection Cleaner

#### Advanced pour-in-the-tank formula.

Super Cleen Advanced is our best pour-inthe-tank cleaner. Used every 5,000 miles, in
between professional cleanings, Super Cleen
Advanced keeps the entire system clean,
rapidly and safely removes harmful engine
deposits in injectors, valves, combustion
chambers, ports and intake manifolds to
restore vehicle power and performance.
Regular use of Advanced will improve injector
flow and fuel economy, smooth out rough idle,
decrease hesitation, and reduce emissions.

## **EZ-Pour Fuel** Injection Cleaner

#### Pro-Grade pour-in-the-tank formula.

EZ-Pour Cleen Pro-Grade pour-in-the-tank cleaner helps avoid costly injector overhaul or replacement. EZ-Pour Pro-Grade formula cleans up to the intake valves, removing deposits in gasoline injectors that can cause sluggishness, surging, stalling, hesitation and starting difficulties. When used every 5,000 miles, in between professional cleanings, EZ-Pour will help prevent deposit formation in the fuel system, improve gas mileage and restore vehicle power.

### Fuel Tank Flush

#### Professional 'No-Rinse' fuel tank flush.

Cleen Professional Fuel Tank Flush with passive vapor phase anti-rust, protects the tank interior from corrosion including the head-space above fuel level. Because Cleen Professional Flush is a no-rinse formula, the tank is ready to use after treatment. Use when installing new fuel pumps or during vehicle restoration. For heavily varnished tanks add a bottle of Super Cleen Advanced Fuel Injection Cleaner (CSF104) along with Flush.

# *Mass Air Flow Sensor Cleaner*

#### Cleen MAF cleaner improves air/fuel ratio.

Induction Cleen Professional MAF Sensor Cleaner is specifically formulated to help reduce deposits in the mass air flow sensor that lead to decreased engine performance. This unique formula contains a blend of solvents and additives designed to safely and effectively remove carbon build-up, gum and other deposits from mass air flow assemblies for improved air/fuel ratio, drivability and peak vehicle performance.

## Throttle Plate Cleaner

Safe for any throttle plate or throttle body.

Induction Cleen Professional Throttle Plate Cleaner is safe to use on any throttle body unit, throttle plate, vacuum and idle control components. This easy-to-use cleaner features an inverted nozzle that allows the cleaner to be used upside down making those hard-to-reach applications easy to get to. Cleen Professional Throttle Plate Cleaner easily dissolves deposits that cause drivability problems, restoring power and fuel economy to the vehicle.