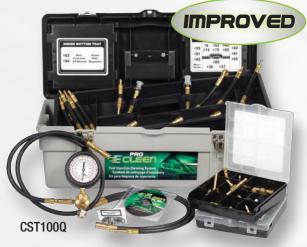

## Pro Cleen FI Cleaning System

#### Our new Pro Cleen cleaning system.

Completely redesigned with a new gauge and advanced quick-disconnect system, the new Pro Cleen kit is the perfect solution for those technicians who require an aerosol based cleaning system.

- New Quick-Disconnect System for easy hook-up.
- · Larger gauge for accurate pressure reading.
- Kit is updated for current model year vehicles.
- Printable CD manual included with each kit.
- Adapters come with required hardware to cover numerous fuel systems.
- Longer main feed line hose and fuel pump loop hoses for pumps that cannot be disabled.
- Longer fuel rail mounting bolts for applications where the OE bolts may be too short.
- Test fuel pumps, pressure regulators, and diagnose leaking fuel injectors.
- Uses Pro Cleen aerosol cleaner (CSF56).