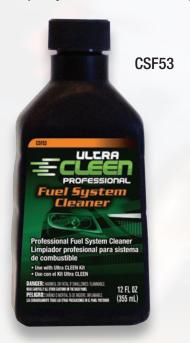

## Ultra Cleen Fuel System Cleaner

#### Professional injector cleaning formula.

Ultra Cleen Professional Fuel System Cleaner is the most efficient fuel injector cleaner on the market. Ultra Cleen cleans fuel injectors for a more efficient running engine. This formula also helps clean the combustion chamber, intake and exhaust valves helping to restore engine power, improve performance and reduce vehicle emissions. Use with Ultra Cleen Kit (CST100CQ) and your shop air.