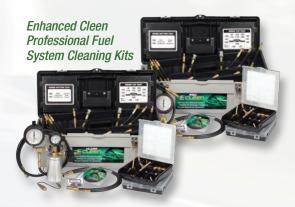

## Ultra Cleen FI Cleaning System

The new standard in fuel system cleaning.

Re-engineered, the new Ultra Cleen kit meets the needs of today's technician with a redesigned canister and gauge for the most accurate readings, plus an advanced quick-disconnect system for easy adapter hook-up and maximum efficiency. The Ultra Cleen system uses your shop air to clean fuel injectors even faster and more efficiently eliminating the need for aerosol disposal.

## Our best 'shop air' fuel cleaning system just got better.

- New Quick-Disconnect System for easy adapter hook-up.
- Redesigned heavy-duty Ultra Kit canister with built-in bleed off valve to relieve pressure and gauges with protective gauge covers.
- Larger gauge assembly for a more accurate pressure reading. Large gauge reads fuel system pressure; small gauge reads canister pressure - up to 145 psi.
- Kit is updated for current model year vehicles.
- Adapters come with required hardware to cover many different fuel systems.
- Adapters are well organized with identification charts for each compartment with popular adapters mounted on outside of tool box for quick access. Hose adapters come complete with identification rings.
- Longer main feed line hose and fuel pump loop hoses for pumps that cannot be disabled.
- Includes longer fuel rail mounting bolts for applications where the OE bolts are too short.
- Throttle body "S" tool is included for cleaning intake runners.
- Printable CD manual included with each kit.
- Uses Ultra Cleen fuel system cleaner (CSF53).

The Ultra Cleen system can test fuel pumps, pressure regulators, diagnose leaking fuel injectors and it contains all the components necessary to service virtually all import and domestic vehicles.

## Pro Cleen FI Cleaning System

#### Our new Pro Cleen cleaning system.

Completely redesigned with a new gauge and advanced quick-disconnect system, the new Pro Cleen kit is the perfect solution for those technicians who require an aerosol based cleaning system.

- New Quick-Disconnect System for easy hook-up.
- · Larger gauge for accurate pressure reading.
- Kit is updated for current model year vehicles.
- Printable CD manual included with each kit.
- Adapters come with required hardware to cover numerous fuel systems.
- Longer main feed line hose and fuel pump loop hoses for pumps that cannot be disabled.
- Longer fuel rail mounting bolts for applications where the OE bolts may be too short.
- Test fuel pumps, pressure regulators, and diagnose leaking fuel injectors.
- Uses Pro Cleen aerosol cleaner (CSF56).