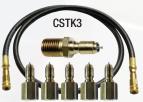

#### CSTK3 Main Feed Line Hose Kit

Includes main quick disconnect feed line hose, five 1/8" male (1/4" female thread) quick-disconnect adapters, one 1/8" male (1/4" male thread) quick-disconnect adapter