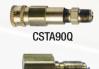

## CSTA90Q Quick-Disconnect Female Adapter Converts the main feed line hose adapter end

 $^{1}\!/_{8}"$  female ( $^{1}\!/_{4}"$  male thread) quick-disconnect adapter