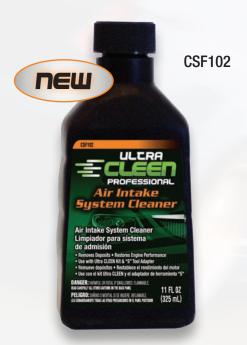

## Air Intake System Cleaner

#### Works effectively on damaging deposits.

Ultra Cleen Professional Air Intake System Cleaner removes harmful deposits that rob an engine of power. Our special formula cleans throttle body plates and air passages working effectively against the heavy deposits that build up in today's advanced fuel injection engines. This oxygen sensor and catalytic converter safe formula helps clean the combustion chamber, intake and exhaust valves to help reduce emissions and restore engine performance. Use with Ultra Cleen Kit (CST100CQ) and "S" Tool Adapter.