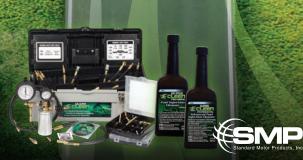

## Ultra Cleen FI Cleaning System

The new standard in fuel system cleaning.

Re-engineered, the new Ultra Cleen kit meets the needs of today's technician with a redesigned canister and gauge for the most accurate readings, plus an advanced quick-disconnect system for easy adapter hook-up and maximum efficiency. The Ultra Cleen system uses your shop air to clean fuel injectors even faster and more efficiently eliminating the need for aerosol disposal.

### Ultra Cleen Kit Features & Benefits

## Our best 'shop air' fuel cleaning system just got better.

- New Quick-Disconnect System for easy adapter hook-up.
- Redesigned heavy-duty Ultra Kit canister with built-in bleed off valve to relieve pressure and gauges with protective gauge covers.
- Larger gauge assembly for a more accurate pressure reading. Large gauge reads fuel system pressure; small gauge reads canister pressure - up to 145 psi.
- Kit is updated for current model year vehicles.
- Adapters come with required hardware to cover many different fuel systems.
- Adapters are well organized with identification charts for each compartment with popular adapters mounted on outside of tool box for quick access. Hose adapters come complete with identification rings.
- Longer main feed line hose and fuel pump loop hoses for pumps that cannot be disabled.
- Includes longer fuel rail mounting bolts for applications where the OE bolts are too short.
- Throttle body "S" tool is included for cleaning intake runners.
- Printable CD manual included with each kit.
- Uses Ultra Cleen fuel system cleaner (CSF53).

The Ultra Cleen system can test fuel pumps, pressure regulators, diagnose leaking fuel injectors and it contains all the components necessary to service virtually all import and domestic vehicles.