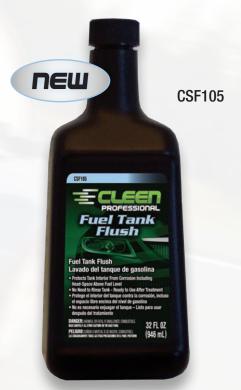

### Fuel Tank Flush

#### Professional 'No-Rinse' fuel tank flush.

Cleen Professional Fuel Tank Flush with passive vapor phase anti-rust, protects the tank interior from corrosion including the head-space above fuel level. Because Cleen Professional Flush is a no-rinse formula, the tank is ready to use after treatment. Use when installing new fuel pumps or during vehicle restoration. For heavily varnished tanks add a bottle of Super Cleen Advanced Fuel Injection Cleaner (CSF104) along with Flush.