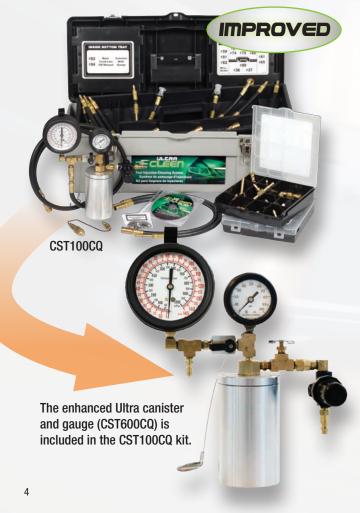

## Ultra Cleen FI Cleaning System

The new standard in fuel system cleaning.

Re-engineered, the new Ultra Cleen kit meets the needs of today's technician with a redesigned canister and gauge for the most accurate readings, plus an advanced quick-disconnect system for easy adapter hook-up and maximum efficiency. The Ultra Cleen system uses your shop air to clean fuel injectors even faster and more efficiently eliminating the need for aerosol disposal.

### Ultra Cleen Kit Features & Benefits

## Our best 'shop air' fuel cleaning system just got better.

- New Quick-Disconnect System for easy adapter hook-up.
- Redesigned heavy-duty Ultra Kit canister with built-in bleed off valve to relieve pressure and gauges with protective gauge covers.
- Larger gauge assembly for a more accurate pressure reading. Large gauge reads fuel system pressure; small gauge reads canister pressure - up to 145 psi.
- Kit is updated for current model year vehicles.
- Adapters come with required hardware to cover many different fuel systems.
- Adapters are well organized with identification charts for each compartment with popular adapters mounted on outside of tool box for quick access. Hose adapters come complete with identification rings.
- Longer main feed line hose and fuel pump loop hoses for pumps that cannot be disabled.
- Includes longer fuel rail mounting bolts for applications where the OE bolts are too short.
- Throttle body "S" tool is included for cleaning intake runners.
- Printable CD manual included with each kit.
- Uses Ultra Cleen fuel system cleaner (CSF53).

The Ultra Cleen system can test fuel pumps, pressure regulators, diagnose leaking fuel injectors and it contains all the components necessary to service virtually all import and domestic vehicles.