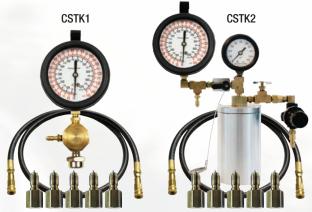

## Ultra and Pro Cleen Upgrade Kits

#### Convert your existing Ultra and Pro Kits.

Upgrade your gauges <u>and</u> convert your existing Cleen kits to 'quick-disconnect' with our Easy-Cleen update packages.

#### CSTK1 Pro Cleen 'Aerosol' Update Kit

Includes new gauge and regulator, main quick-disconnect feed line hose, five  $^1\!/_8$  " male ( $^1\!/_4$  " female thread) quick disconnect adapters

#### CSTK2 Ultra Cleen 'Shop Air' Update Kit

Includes new threaded canister with gauge, main quick disconnect feed line hose, five 1/8" male (1/4" female thread) quick-disconnect adapters

CSTA910