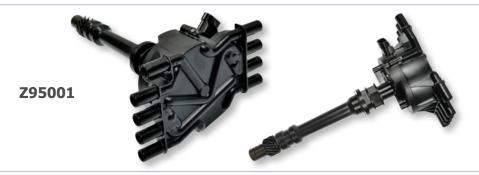

**High Dielectric Strength Cap ensures accurate** energy transfer and spark timing

**Improved Gear Design for enhanced performance** in high-torque applications

Stainless Steel Screws protect against corrosion

100% Tested to ensure peak performance and extended distributor life

**SAE J1171 Certified for use in marine applications** 

Made in the USA

**GM 5.0/5.7L V8** 2004-96 VIO 2.0 million

**GM 4.3L V6** 2005-96 VIO 1.1 million