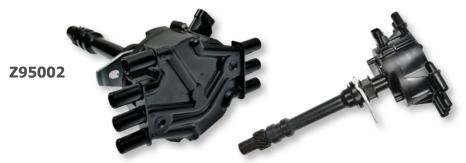

**High Dielectric Strength Cap ensures accurate** energy transfer and spark timing

**Improved Gear Design for enhanced performance** in high-torque applications

Stainless Steel Screws protect against corrosion

100% Tested to ensure peak performance and extended distributor life

**SAE J1171 Certified for use in marine applications** 

Made in the USA

**GM 5.0/5.7L V8** 2004-96 VIO 2.0 million

**GM 4.3L V6** 2005-96 VIO 1.1 million