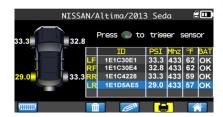

### **Sensors On One Screen**

The T56000 displays all the sensor information on a single screen. Transfer to OBDII or PRINT the sensor details right away.