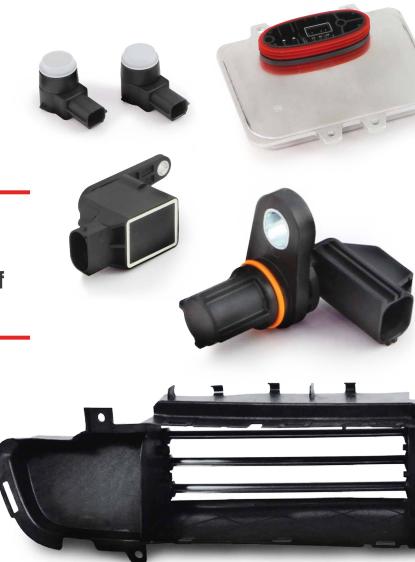

### **750+ ADAS Components**

Park Assist

Sensors

Park Assist

Cameras

Blind Spot Detection Sensors

**Cruise Control** 

**Distance Sensors** 

# 1,900+ Underhood & Cabin Components

Airbag Clock Springs

Charge Air Coolers

Center High Mount Stoplight Assemblies

Headlight Level Sensors

HID Headlight Ballast

Active Grille Shutters

## 5,000+ Actuators & Sensors

ABS Sensors

TPMS Sensors

Vehicle Speed Sensors

**Ride Height** Sensors

Door Lock Actuators

Liftgate Actuators