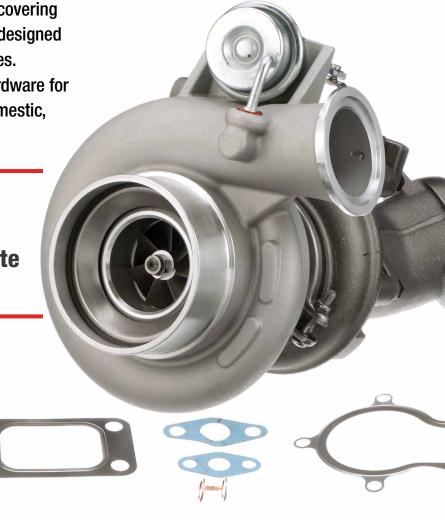

# **All New, Turbo Kits for Long-Term Performance**

BWD® offers NEW, no-core Turbocharger Kits covering 17 million vehicles. BWD® Turbochargers are designed for long-term performance on complex engines. All BWD® Turbos include new gaskets and hardware for a complete repair. Diesel or gas, import or domestic, BWD® has you covered.

What's inside the BWD® box... **Turbocharger Kits that include** everything needed for a complete repair. What's in your box?

The BWD® Turbo Program includes all related components that technicians are looking for to do the job right: coolant lines, oil lines, drain tubes, gasket sets, charge air coolers, solenoids and sensors.

Turbocharger Kits include everything needed for a complete repair (factory gasket kits and required hardware)

Coverage for gas and diesel, domestic and import applications

**Drop Ship program** available on entire Turbo line