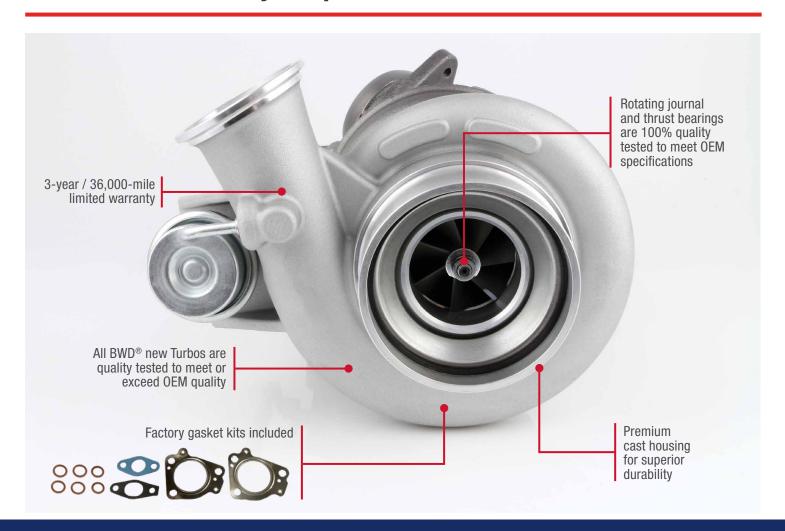

Turbocharger Kits include everything needed for a complete repair (factory gasket kits and required hardware)

Coverage for gas and diesel, domestic and import applications

**Drop Ship program** available on entire Turbo line

That's why all BWD® Turbocharger Kits come with a 3-year / 36,000-mile limited warranty.

## **BWD® Premium Quality Components**

For more than 100 years, when the OE failed, technicians have trusted BWD® to deliver a part that's equal to or better than the original it's replacing.