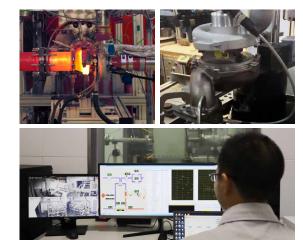

### **BWD® Turbocharger Testing and Warranty**

In the lab and on vehicles, all BWD® Turbochargers are rigorously tested for performance. BWD's testing procedures include hot gas stand testing and burst test validation to ensure structural integrity for durability. In fact, BWD® Turbochargers are 100% end-of-line tested through the full RPM range.